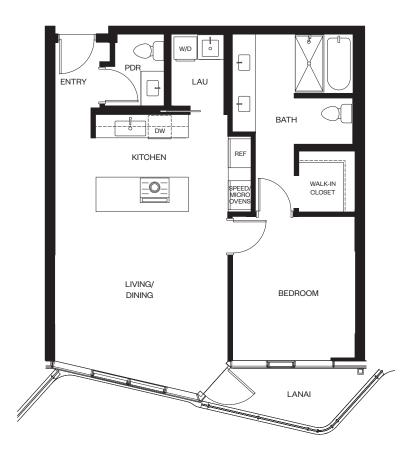

## Residence 05B

LEVELS 7 - 37 (ODD)

1 BEDROOM / 1.5 BATH

TOTAL: 819 SQ. FT. INTERIOR: 761 SQ. FT. LANAI: 58 SQ. FT.

alia 888 ALA MOANA

1450 Ala Moana Blvd. Suite 3860 Honolulu, HI 96814 Iive@alia888alamoana.com alia888alamoana.com 808.466.1890

Exclusive Project Broker: Heyer & Associates, LLC. RB-17416 Courtesy to qualifying brokers; see project broker for details

DISCLAIMER: Alia ("Project") is a proposed condominium project that does not yet exist, and the development concepts therefor continue to evolve and are subject to change without notice. All figures, facts, information, and prices are approximate and may change at any time. All renderings and other information depicted are illustrative only and are provided to assist the purchaser in visualizing the Project, and may not be accurately depicted, and are subject to change at any time. Visual depictions of the Project are artists' renderings and should not be relied upon in deciding to purchase a unit, and the developer makes no guarantee, representation, or warranty whatsoever that the Project and units depicted will ultimately appear as shown. The developer does not yarra catual or control the land outside of the Project and construct of the row of