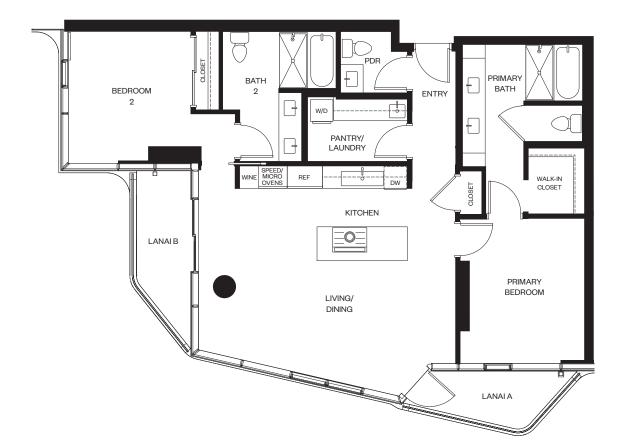

#### Residence 01B

LEVELS 7 - 33 (ODD)

2 BEDROOM / 2.5 BATH

TOTAL: 1,275 SQ. FT. INTERIOR: 1,148 SQ. FT. LANAI A: 58 SQ. FT. LANAI B: 69 SQ. FT.

alia

888 ALA MOANA

1450 Ala Moana Blvd. Suite 3860 Honolulu, HI 96814 Iive@alia888alamoana.com alia888alamoana.com 808.466.1890

Exclusive Project Broker: Heyer & Associates, LLC. RB-17416 Courtesy to qualifying brokers; see project broker for details

DISCLAIMER: Alia ("Project") is a proposed condominium project that does not yet exist, and the development concepts therefor continue to evolve and are subject to change without notice. All figures, facts, information, and prices are approximate and may change at any time. All renderings and other information depicted are illustrative only and are provided to assist the purchaser in visualizing the Project, and may not be accurately depicted, and are subject to change at any time. Visual depictions of the Project are artists' renderings and should not be relied upon in deciding to purchase a unit, and the developer makes no guarantee, representation, or warranty whatsoever that the Project and units depicted will ultimately appear as shown. The developer does not yarra catual or control the land outside of the Project and construct of the row of