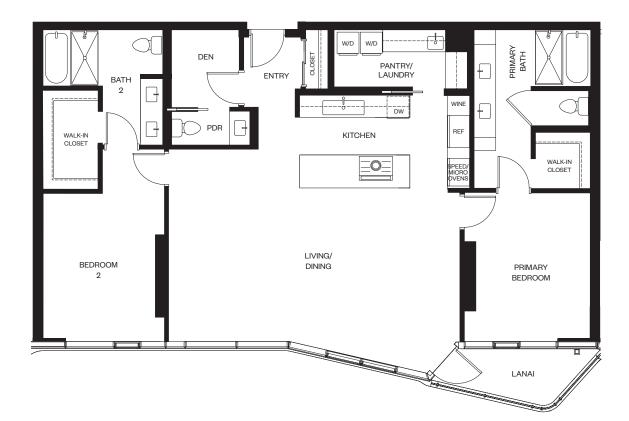

## Residence 00A

#### LEVELS 7-33 (ALL)

2 BEDROOM / 2 BATH

TOTAL: 1,419 SQ. FT INTERIOR: 1,235 SQ. FT. LANAI: 184 SQ. FT.

alia

888 ALA MOANA

1450 Ala Moana Blvd. Suite 3860 Honolulu, HI 96814 Iive@alia888alamoana.com alia888alamoana.com 808.466.1890