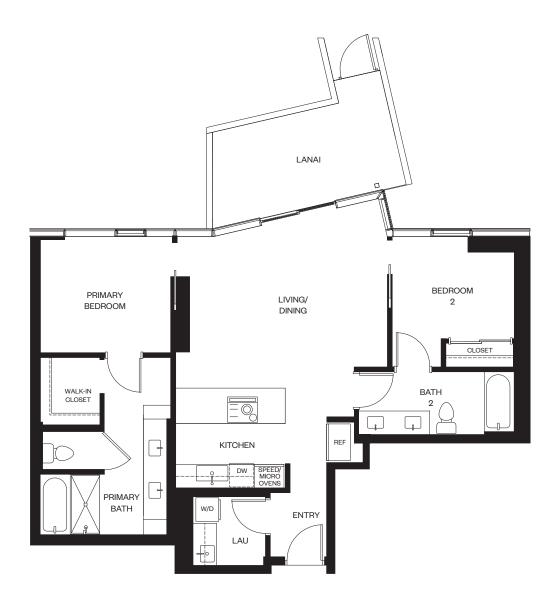

## Residence 00A

#### LEVELS 7-33 (ALL)

2 BEDROOM / 2 BATH

TOTAL: 1,419 SQ. FT INTERIOR: 1,235 SQ. FT. LANAI: 184 SQ. FT.

alia

888 ALA MOANA

1450 Ala Moana Blvd. Suite 3860 Honolulu, HI 96814 Iive@alia888alamoana.com alia888alamoana.com 808.466.1890