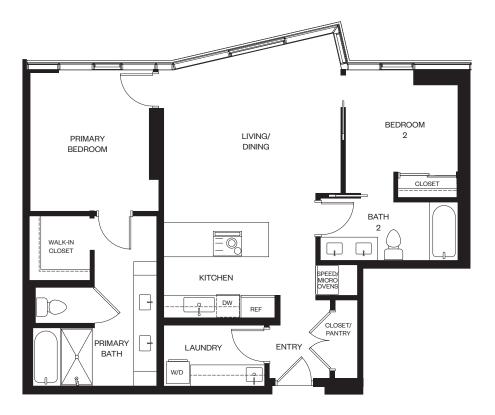

#### Residence 01A

#### LEVELS 8-32 (EVEN)

2 BEDROOM / 2.5 BATH

TOTAL: 1,312 SQ. FT. INTERIOR: 1,148 SQ. FT. LANAI A: 72 SQ. FT. LANAI B: 92 SQ. FT.

alia

888 ALA MOANA

1450 Ala Moana Blvd. Suite 3860 Honolulu, HI 96814 Iive@alia888alamoana.com alia888alamoana.com 808.466.1890

Exclusive Project Broker: Heyer & Associates, LLC. RB-17416 Courtesy to qualifying brokers; see project broker for details

DISCLAIMER: Alia ("Project") is a proposed condominium project that does not yet exist, and the development concepts therefor continue to evolve and are subject to change without notice. All figures, facts, information, and prices are approximate and may change at any time. All renderings and other information depicted are illustrative only and are provided to assist the purchaser in visualizing the Project, and may not be accurately depicted, and are subject to change at any time. Visual depictions of the Project are artists' renderings and should not be relied upon in deciding to purchase a unit, and the developer makes no guarantee, representation, or warranty whatsoever that the Project and units depicted will ultimately appear as shown. The developer does not yarra catual or control the land outside of the Project and construct of the row of