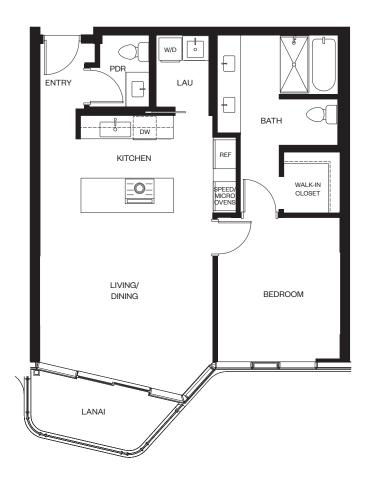

## Residence 05A

LEVELS 8 - 38 (EVEN) & 39

1 BEDROOM / 1.5 BATH

TOTAL: 825 SQ. FT. INTERIOR: 761 SQ. FT. LANAI: 64 SQ. FT.

alia

888 ALA MOANA

1450 Ala Moana Blvd. Suite 3860 Honolulu, HI 96814 Iive@alia888alamoana.com alia888alamoana.com 808.466.1890

Exclusive Project Broker: Heyer & Associates, LLC. RB-17416 Courtesy to qualifying brokers; see project broker for details

DISCLAIMER: Alia ("Project") is a proposed condominium project that does not yet exist, and the development concepts therefor continue to evolve and are subject to change without notice. All figures, facts, information, and prices are approximate and may change at any time. All renderings and other information depicted are illustrative only and are provided to assist the purchaser in visualizing the Project, and may not be accurately depicted, and are subject to change at any time. Visual depictions of the Project are artists' renderings and should not be relied upon in deciding to purchase a unit, and the developer makes no guarantee, representation, or warranty whatsoever that the Project and units depicted will ultimately appear as shown. The developer does not yarra catual or control the land outside of the Project and construct of the row of