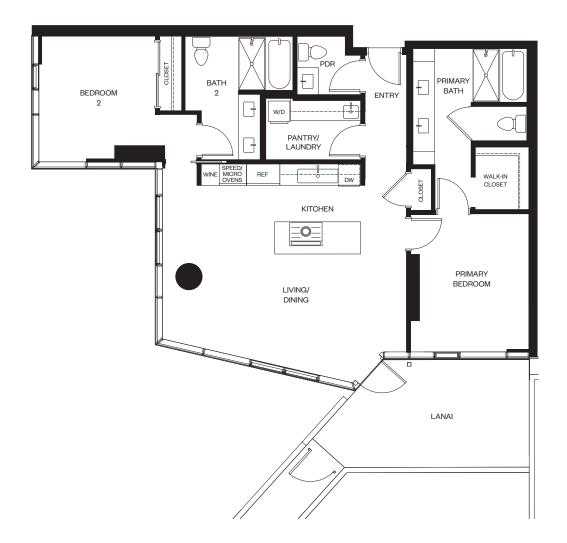

## Residence 07A

LEVELS 8 - 38 (EVEN) & 39

2 BEDROOM/2.5 BATH

TOTAL: 1,238 SQ. FT. INTERIOR: 1,148 SQ. FT. LANAI: 90 SQ. FT.

alia

888 ALA MOANA

1450 Ala Moana Blvd. Suite 3860 Honolulu, HI 96814 Iive@alia888alamoana.com alia888alamoana.com 808.466.1890

## Residence 07B

LEVELS 7 - 37 (ODD)

2 BEDROOM / 2.5 BATH

TOTAL: 1,206 SQ. FT. INTERIOR: 1,148 SQ. FT. LANAI: 58 SQ. FT.

alia

888 ALA MOANA

1450 Ala Moana Blvd. Suite 3860 Honolulu, HI 96814 Iive@alia888alamoana.com alia888alamoana.com 808.466.1890