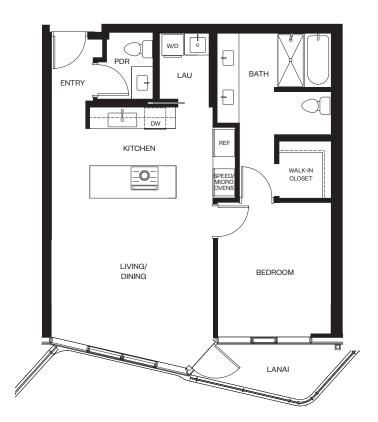

## Residence 05A

LEVELS 8 - 38 (EVEN) & 39

1 BEDROOM / 1.5 BATH

TOTAL: 825 SQ. FT. INTERIOR: 761 SQ. FT. LANAI: 64 SQ. FT.

alia

888 ALA MOANA

1450 Ala Moana Blvd. Suite 3860 Honolulu, HI 96814 Iive@alia888alamoana.com alia888alamoana.com 808.466.1890

Exclusive Project Broker: Heyer & Associates, LLC. RB-17416 Courtesy to qualifying brokers; see project broker for details

DISCLAIMER: Alia ("Project") is a proposed condominium project that does not yet exist, and the development concepts therefor continue to evolve and are subject to change without notice. All figures, facts, information, and prices are approximate and may change at any time. All renderings and other information depicted are illustrative only and are provided to assist the purchaser in visualizing the Project, and may not be accurately depicted, and are subject to change at any time. Visual depictions of the Project are artists' renderings and should not be relied upon in deciding to purchase a unit, and the developer makes no guarantee, representation, or warranty whatsoever that the Project and units depicted will ultimately appear as shown. The developer does not yarra catual or control the land outside of the Project and construct of the row of