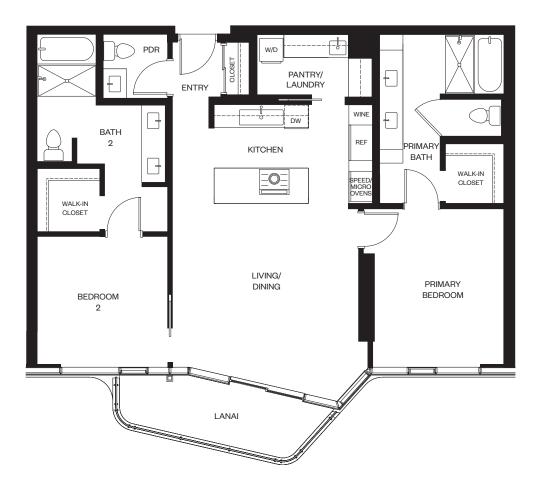

## Residence 07A

LEVELS 8 - 38 (EVEN) & 39

2 BEDROOM/2.5 BATH

TOTAL: 1,238 SQ. FT. INTERIOR: 1,148 SQ. FT. LANAI: 90 SQ. FT.

alia

888 ALA MOANA

1450 Ala Moana Blvd. Suite 3860 Honolulu, HI 96814 Iive@alia888alamoana.com alia888alamoana.com 808.466.1890

Exclusive Project Broker: Heyer & Associates, LLC. RB-17416 Courtesy to qualifying brokers; see project broker for details

DISCLAIMER: Alia ("Project") is a proposed condominium project that does not yet exist, and the development concepts therefor continue to evolve and are subject to change without notice. All figures, facts, information, and prices are approximate and may change at any time. All renderings and other information depicted are illustrative only and are provided to assist the purchaser in visualizing the Project, and may not be accurately depicted, and are subject to change at any time. Visual depictions of the Project are artists' renderings and should not be relied upon in deciding to purchase a unit, and the developer makes no guarantee, representation, or warranty whatsoever that the Project and units depicted will ultimately appear as shown. The developer does not yarra catual or control the land outside of the Project and construct of the row of