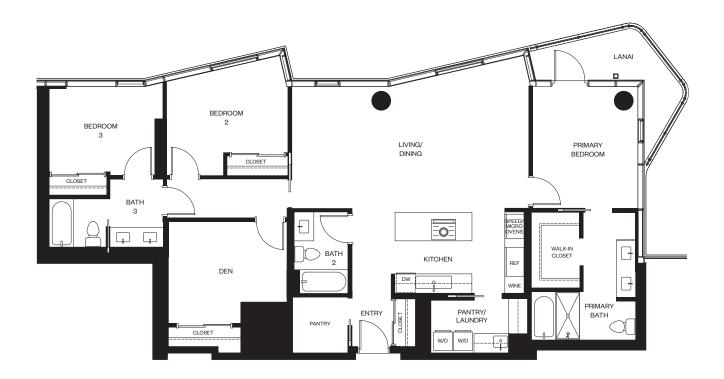

# Residence OOA/01A

LEVELS 34, 36, 38 & 39

3 BEDROOM / 3.5 BATH

TOTAL: 2,825 SQ. FT. INTERIOR: 2,470 SQ. FT. LANAI A: 186 SQ. FT. LANAI B: 86 SQ. FT. LANAI C: 83 SQ. FT. *Not To Scale* 

alia

888 ALA MOANA

1450 Ala Moana Blvd. Suite 3860 Honolulu, HI 96814 Iive@alia888alamoana.com alia888alamoana.com 808.466.1890

Exclusive Project Broker: Heyer & Associates, LLC. RB-17416 Courtesy to qualifying brokers; see project broker for details

DISCLAMER: Alia ("Project") is a proposed condominium project that does not yet exist, and the development concepts therefor continue to evolve and are subject to change without notice. All figures, facts, information, and prices are approximate and may change at any time. All renderings and other information depicted are illustrative only and are provided to assist the purchaser in visualizing the Project, and may not be accurately depicted, and are subject to change at any time. Visual depictions of the Project are artists' renderings and should not be relied upon in deciding to purchase a unit, and the developer makes no guarantee, representation, or warranty whatsoever that the Project and units depicted will ultimately appear as shown. The developer does not year ocnotric the land outside of the Project and construct of the row of