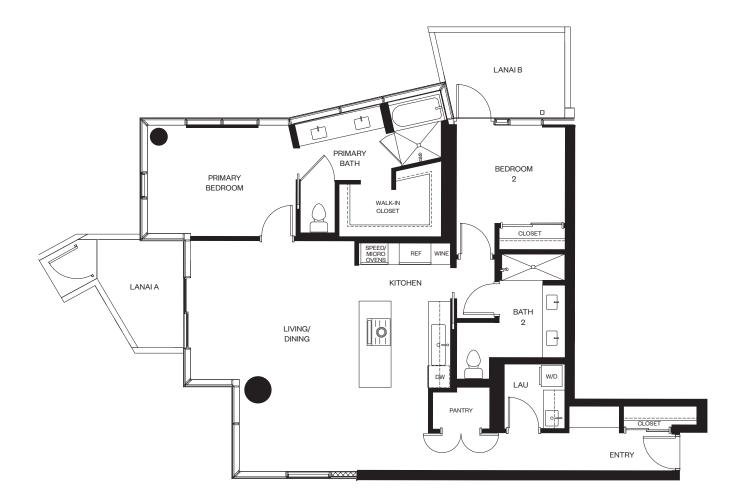

#### LEVELS 8-32 (EVEN)

2 BEDROOM / 2.5 BATH

TOTAL: 1,312 SQ. FT. INTERIOR: 1,148 SQ. FT. LANAI A: 72 SQ. FT. LANAI B: 92 SQ. FT.

alia

888 ALA MOANA

1450 Ala Moana Blvd. Suite 3860 Honolulu, HI 96814 Iive@alia888alamoana.com alia888alamoana.com 808.466.1890

#### Residence 01B

LEVELS 7 - 33 (ODD)

2 BEDROOM / 2.5 BATH

TOTAL: 1,275 SQ. FT. INTERIOR: 1,148 SQ. FT. LANAI A: 58 SQ. FT. LANAI B: 69 SQ. FT.

alia

888 ALA MOANA

1450 Ala Moana Blvd. Suite 3860 Honolulu, HI 96814 Iive@alia888alamoana.com alia888alamoana.com 808.466.1890