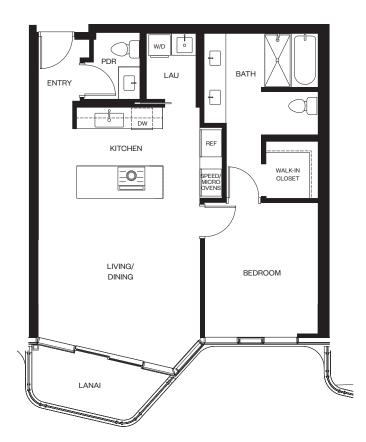

## Residence 11A

LEVELS 8 - 38 (EVEN) & 39

1 BEDROOM / 1.5 BATH

TOTAL: 828 SQ. FT. INTERIOR: 764 SQ. FT. LANAI: 64 SQ. FT.

alia

888 ALA MOANA

1450 Ala Moana Blvd. Suite 3860 Honolulu, HI 96814 Iive@alia888alamoana.com alia888alamoana.com 808.466.1890

Exclusive Project Broker: Heyer & Associates, LLC. RB-17416 Courtesy to qualifying brokers; see project broker for details

DISCLAIMER: Alia ("Project") is a proposed condominium project that does not yet exist, and the development concepts therefor continue to evolve and are subject to change without notice. All figures, facts, information, and prices are approximate and may change at any time. All renderings and other information depicted are illustrative only and are provided to assist the purchaser in visualizing the Project, and may not be accurately depicted, and are subject to change at any time. Visual depictions of the Project are artists' renderings and should not be relied upon in deciding to purchase a unit, and the developer makes no guarantee, representation, or warranty whatsoever that the Project and units depicted will ultimately appear as shown. The developer does not yarra catual or control the land outside of the Project and construct of the row of