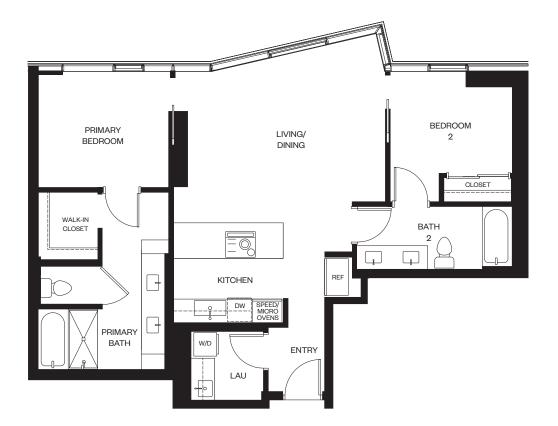

#### Residence 01A

#### LEVELS 8-32 (EVEN)

2 BEDROOM / 2.5 BATH

TOTAL: 1,312 SQ. FT. INTERIOR: 1,148 SQ. FT. LANAI A: 72 SQ. FT. LANAI B: 92 SQ. FT.

alia

888 ALA MOANA

1450 Ala Moana Blvd. Suite 3860 Honolulu, HI 96814 Iive@alia888alamoana.com alia888alamoana.com 808.466.1890

Exclusive Project Broker: Heyer & Associates, LLC. RB-17416 Courtesy to qualifying brokers; see project broker for details

DISCLAIMER: Alia ("Project") is a proposed condominium project that does not yet exist, and the development concepts therefor continue to evolve and are subject to change without notice. All figures, facts, information, and prices are approximate and may change at any time. All renderings and other information depicted are illustrative only and are provided to assist the purchaser in visualizing the Project, and may not be accurately depicted, and are subject to change at any time. Visual depictions of the Project are artists' renderings and should not be relied upon in deciding to purchase a unit, and the developer makes no guarantee, representation, or warranty whatsoever that the Project and units depicted will ultimately appear as shown. The developer does not yarra catual or control the land outside of the Project and construct of the row of