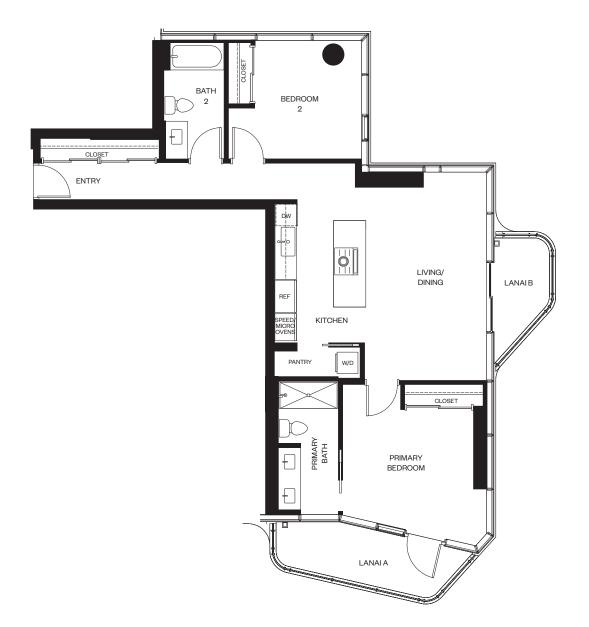

## Residence 00A

#### LEVELS 7-33 (ALL)

2 BEDROOM / 2 BATH

TOTAL: 1,419 SQ. FT INTERIOR: 1,235 SQ. FT. LANAI: 184 SQ. FT.

alia

888 ALA MOANA

1450 Ala Moana Blvd. Suite 3860 Honolulu, HI 96814 Iive@alia888alamoana.com alia888alamoana.com 808.466.1890