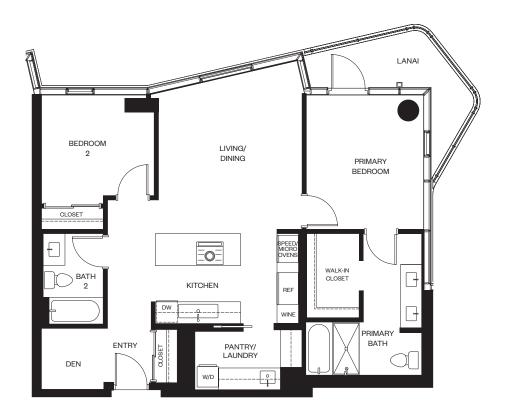

#### Residence 09A

LEVELS 8 - 38 (EVEN) & 39

2 BEDROOM / 2 BATH + DEN

TOTAL: 1,237 SQ. FT. INTERIOR: 1,147 SQ. FT. LANAI: 90 SQ. FT.

alia

888 ALA MOANA

1450 Ala Moana Blvd. Suite 3860 Honolulu, HI 96814 Iive@alia888alamoana.com alia888alamoana.com 808.466.1890

Exclusive Project Broker: Heyer & Associates, LLC. RB-17416 Courtesy to qualifying brokers; see project broker for details

DISCLAIMER: Alia ("Project") is a proposed condominium project that does not yet exist, and the development concepts therefor continue to evolve and are subject to change without notice. All figures, facts, information, and prices are approximate and may change at any time. All renderings and other information depicted are illustrative only and are provided to assist the purchaser in visualizing the Project, and may not be accurately depicted, and are subject to change at any time. Visual depictions of the Project are artists' renderings and should not be relied upon in deciding to purchase a unit, and the developer makes no guarantee, representation, or warranty whatsoever that the Project and units depicted will ultimately appear as shown. The developer does not yarra catual or control the land outside of the Project and construct of the row of