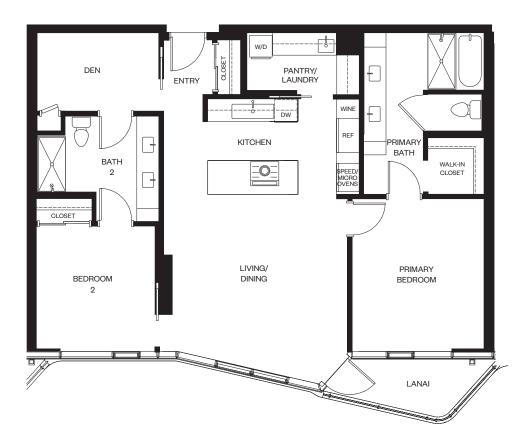

## Residence 00A

#### LEVELS 7-33 (ALL)

2 BEDROOM / 2 BATH

TOTAL: 1,419 SQ. FT INTERIOR: 1,235 SQ. FT. LANAI: 184 SQ. FT.

alia

888 ALA MOANA

1450 Ala Moana Blvd. Suite 3860 Honolulu, HI 96814 Iive@alia888alamoana.com alia888alamoana.com 808.466.1890