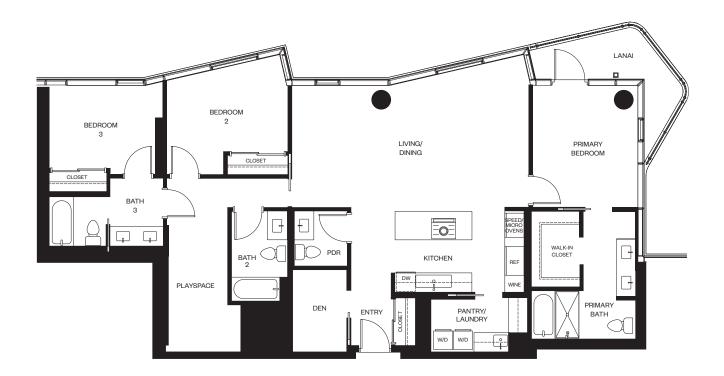

## Residence 10C/12C

#### LEVEL 6

3 BEDROOM / 2.5 BATH + DEN

TOTAL: 1,816 SQ. FT. INTERIOR: 1,581 SQ. FT. LANAI: 235 SQ. FT. Not To Scale

lia a

888 ALA MOANA

1450 Ala Moana Blvd. Suite 3860 Honolulu, HI 96814 Iive@alia888alamoana.com alia888alamoana.com 808.466.1890

Exclusive Project Broker: Heyer & Associates, LLC. RB-17416 Courtesy to qualifying brokers; see project broker for details

DISCLAIMER: Alia ("Project") is a proposed condominium project that does not yet exist, and the development concepts therefor continue to evolve and are subject to change without notice. All figures, facts, information, and prices are approximate and may change at any time. All renderings and other information depicted are illustrative only and are provided to assist the purchaser in visualizing the Project, and may not be accurately depicted, and are subject to change at any time. Visual depictions of the Project are artists' renderings and should not be relied upon in deciding to purchase a unit, and the developer makes no guarantee, representation, or warranty whatsoever that the Project and units depicted will ultimately appear as shown. The developer does not yarra catual or control the land outside of the Project and construct of the row of