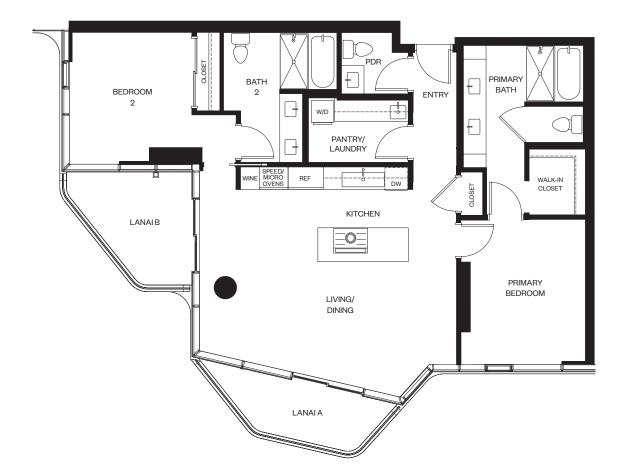

#### Residence 01A

#### LEVELS 8-32 (EVEN)

2 BEDROOM / 2.5 BATH

TOTAL: 1,312 SQ. FT. INTERIOR: 1,148 SQ. FT. LANAI A: 72 SQ. FT. LANAI B: 92 SQ. FT.

alia

888 ALA MOANA

1450 Ala Moana Blvd. Suite 3860 Honolulu, HI 96814 Iive@alia888alamoana.com alia888alamoana.com 808.466.1890