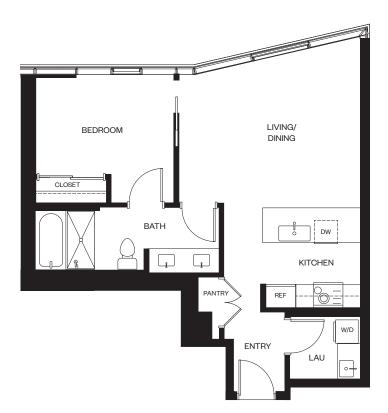

#### Residence 06

LEVELS 7 - 38

1 BEDROOM / 1 BATH

TOTAL: 617 SQ. FT.

alia 888 ALA MOANA

1450 Ala Moana Blvd. Suite 3860 Honolulu, HI 96814 Iive@alia888alamoana.com alia888alamoana.com 808.466.1890

Exclusive Project Broker: Heyer & Associates, LLC. RB-17416 Courtesy to qualifying brokers; see project broker for details

DISCLAIMER: Alia ("Project") is a proposed condominium project that does not yet exist, and the development concepts therefor continue to evolve and are subject to change without notice. All figures, facts, information, and prices are approximate and may change at any time. All renderings and other information depicted are illustrative only and are provided to assist the purchaser in visualizing the Project, and may not be accurately depicted, and are subject to change at any time. Visual depictions of the Project are artists' renderings and should not be relied upon in deciding to purchase a unit, and the developer makes no guarantee, representation, or warranty whatsoever that the Project and units depicted will ultimately appear as shown. The developer does not yarra catual or control the land outside of the Project and construct of the row of