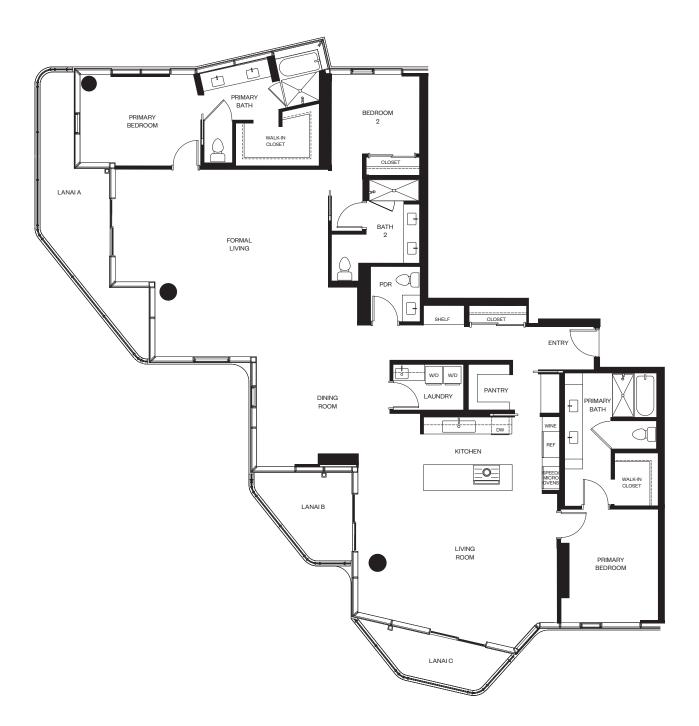

# Residence OOA/01A

LEVELS 34, 36, 38 & 39

3 BEDROOM / 3.5 BATH

TOTAL: 2,825 SQ. FT. INTERIOR: 2,470 SQ. FT. LANAI A: 186 SQ. FT. LANAI B: 86 SQ. FT. LANAI C: 83 SQ. FT. *Not To Scale* 

alia

888 ALA MOANA

1450 Ala Moana Blvd. Suite 3860 Honolulu, HI 96814 Iive@alia888alamoana.com alia888alamoana.com 808.466.1890

Exclusive Project Broker: Heyer & Associates, LLC. RB-17416 Courtesy to qualifying brokers; see project broker for details

DISCLAMER: Alia ("Project") is a proposed condominium project that does not yet exist, and the development concepts therefor continue to evolve and are subject to change without notice. All figures, facts, information, and prices are approximate and may change at any time. All renderings and other information depicted are illustrative only and are provided to assist the purchaser in visualizing the Project, and may not be accurately depicted, and are subject to change at any time. Visual depictions of the Project are artists' renderings and should not be relied upon in deciding to purchase a unit, and the developer makes no guarantee, representation, or warranty whatsoever that the Project and units depicted will ultimately appear as shown. The developer does not year ocnotric the land outside of the Project and construct of the row of