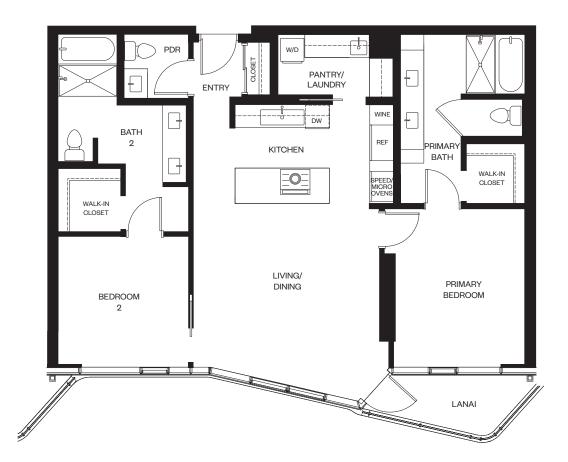

## Residence 00A

#### LEVELS 7-33 (ALL)

2 BEDROOM / 2 BATH

TOTAL: 1,419 SQ. FT INTERIOR: 1,235 SQ. FT. LANAI: 184 SQ. FT.

alia

888 ALA MOANA

1450 Ala Moana Blvd. Suite 3860 Honolulu, HI 96814 Iive@alia888alamoana.com alia888alamoana.com 808.466.1890

Exclusive Project Broker: Heyer & Associates, LLC. RB-17416 Courtesy to qualifying brokers; see project broker for details

DISCLAIMER: Alia ("Project") is a proposed condominium project that does not yet exist, and the development concepts therefor continue to evolve and are subject to change without notice. All figures, facts, information, and prices are approximate and may change at any time. All renderings and other information depicted are illustrative only and are provided to assist the purchaser in visualizing the Project, and may not be accurately depicted, and are subject to change at any time. Visual depictions of the Project are artists' renderings and should not be relied upon in deciding to purchase a unit, and the developer makes no guarantee, representation, or warranty whatsoever that the Project and units depicted will ultimately appear as shown. The developer does not yarra catual or control the land outside of the Project and construct of the row of