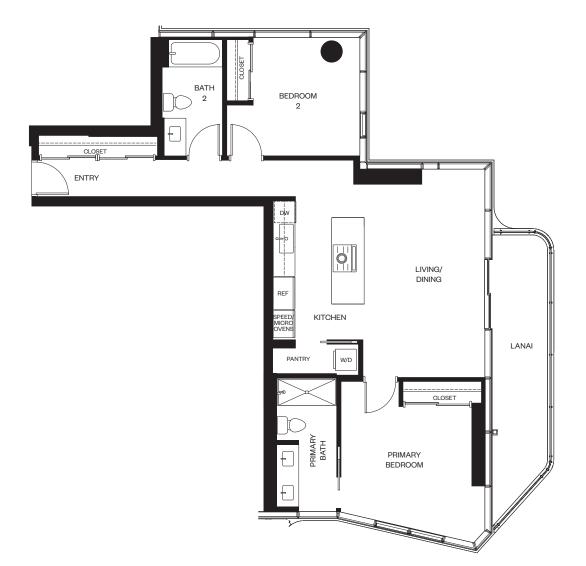

#### Residence 01A

#### LEVELS 8-32 (EVEN)

2 BEDROOM / 2.5 BATH

TOTAL: 1,312 SQ. FT. INTERIOR: 1,148 SQ. FT. LANAI A: 72 SQ. FT. LANAI B: 92 SQ. FT.

alia

888 ALA MOANA

1450 Ala Moana Blvd. Suite 3860 Honolulu, HI 96814 Iive@alia888alamoana.com alia888alamoana.com 808.466.1890