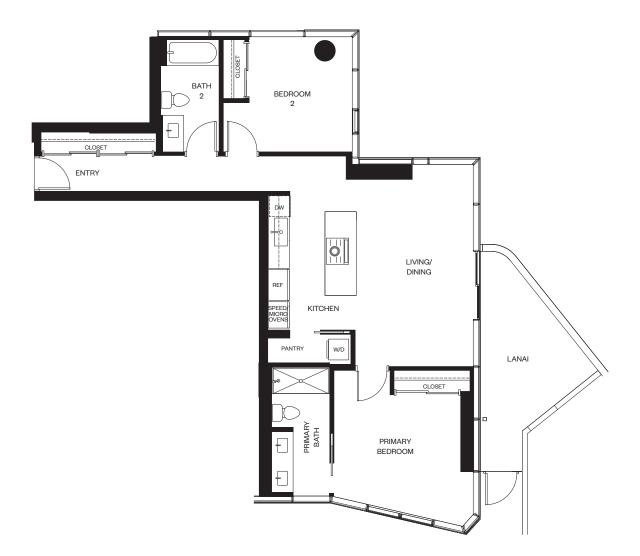

#### LEVELS 7-33 (ALL)

2 BEDROOM / 2 BATH

TOTAL: 1,419 SQ. FT INTERIOR: 1,235 SQ. FT. LANAI: 184 SQ. FT.

alia

888 ALA MOANA

1450 Ala Moana Blvd. Suite 3860 Honolulu, HI 96814 Iive@alia888alamoana.com alia888alamoana.com 808.466.1890