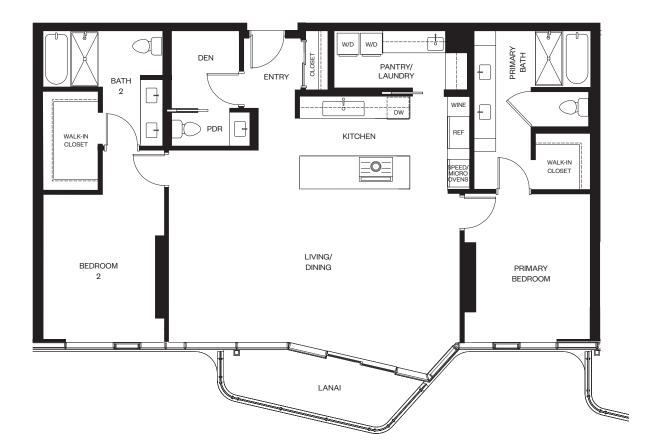

## Residence 00A

#### LEVELS 7-33 (ALL)

2 BEDROOM / 2 BATH

TOTAL: 1,419 SQ. FT INTERIOR: 1,235 SQ. FT. LANAI: 184 SQ. FT.

alia

888 ALA MOANA

1450 Ala Moana Blvd. Suite 3860 Honolulu, HI 96814 Iive@alia888alamoana.com alia888alamoana.com 808.466.1890