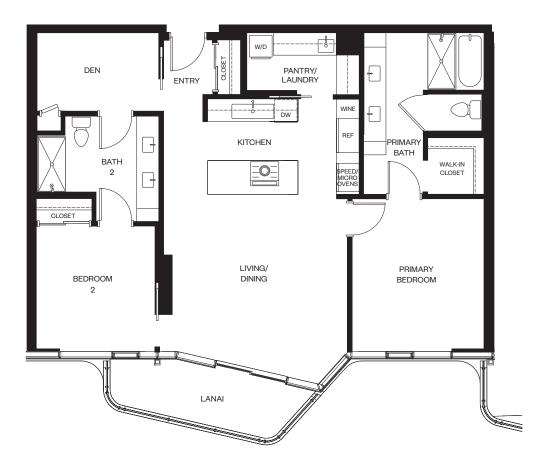

## Residence 00A

#### LEVELS 7-33 (ALL)

2 BEDROOM / 2 BATH

TOTAL: 1,419 SQ. FT INTERIOR: 1,235 SQ. FT. LANAI: 184 SQ. FT.

alia

888 ALA MOANA

1450 Ala Moana Blvd. Suite 3860 Honolulu, HI 96814 Iive@alia888alamoana.com alia888alamoana.com 808.466.1890