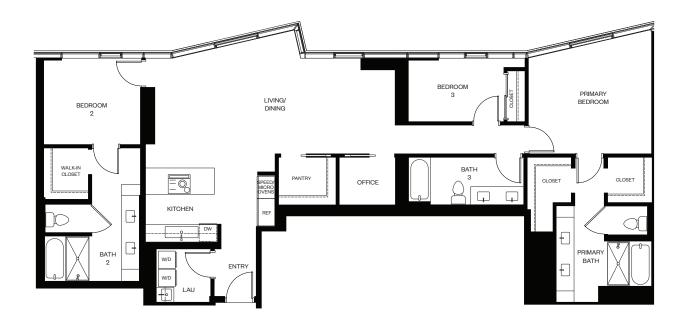

## Residence OOA/01B

#### LEVELS 35 & 37

3 BEDROOM/3.5 BATH

TOTAL: 2,783 SQ. FT. INTERIOR: 2,470 SQ. FT. LANAI A: 186 SQ. FT. LANAI B: 69 SQ. FT. LANAI C: 58 SQ. FT. *Not To Scale* 

alia

888 ALA MOANA

1450 Ala Moana Blvd. Suite 3860 Honolulu, HI 96814 Iive@alia888alamoana.com alia888alamoana.com 808.466.1890

Exclusive Project Broker: Heyer & Associates, LLC. RB-17416 Courtesy to qualifying brokers; see project broker for details

DISCLAIMER: Alia ("Project") is a proposed condominium project that does not yet exist, and the development concepts therefor continue to evolve and are subject to change without notice. All figures, facts, information, and prices are approximate and may change at any time. All renderings and other information depicted are illustrative only and are provided to assist the purchaser in visualizing the Project, and may not be accurately depicted, and are subject to change at any time. Visual depictions of the Project are artists' renderings and should not be relied upon in deciding to purchase a unit, and the developer makes no guarantee, representation, or warranty whatsoever that the Project and units depicted will ultimately appear as shown. The developer does not yarra catual or control the land outside of the Project and construct of the row of