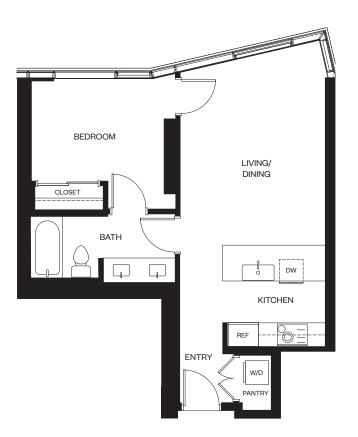

#### Residence 06

LEVELS 7 - 38

1 BEDROOM / 1 BATH

TOTAL: 617 SQ. FT.

alia 888 ALA MOANA

1450 Ala Moana Blvd. Suite 3860 Honolulu, HI 96814 Iive@alia888alamoana.com alia888alamoana.com 808.466.1890

Exclusive Project Broker: Heyer & Associates, LLC. RB-17416 Courtesy to qualifying brokers; see project broker for details

DISCLAIMER: Alia ("Project") is a proposed condominium project that does not yet exist, and the development concepts therefor continue to evolve and are subject to change without notice. All figures, facts, information, and prices are approximate and may change at any time. All renderings and other information depicted are illustrative only and are provided to assist the purchaser in visualizing the Project, and may not be accurately depicted, and are subject to change at any time. Visual depictions of the Project are artists' renderings and should not be relied upon in deciding to purchase a unit, and the developer makes no guarantee, representation, or warranty whatsoever that the Project and units depicted will ultimately appear as shown. The developer does not yarra catual or control the land outside of the Project and construct of the row of