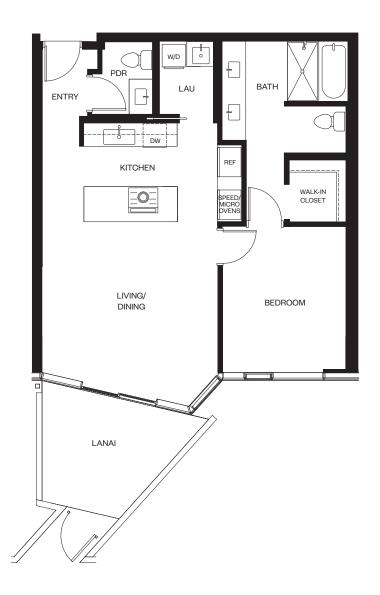

## Residence 05A

LEVELS 8 - 38 (EVEN) & 39

1 BEDROOM / 1.5 BATH

TOTAL: 825 SQ. FT. INTERIOR: 761 SQ. FT. LANAI: 64 SQ. FT.

alia

888 ALA MOANA

1450 Ala Moana Blvd. Suite 3860 Honolulu, HI 96814 Iive@alia888alamoana.com alia888alamoana.com 808.466.1890

Exclusive Project Broker: Heyer & Associates, LLC. RB-17416 Courtesy to qualifying brokers; see project broker for details

DISCLAIMER: Alia ("Project") is a proposed condominium project that does not yet exist, and the development concepts therefor continue to evolve and are subject to change without notice. All figures, facts, information, and prices are approximate and may change at any time. All renderings and other information depicted are illustrative only and are provided to assist the purchaser in visualizing the Project, and may not be accurately depicted, and are subject to change at any time. Visual depictions of the Project are artists' renderings and should not be relied upon in deciding to purchase a unit, and the developer makes no guarantee, representation, or warranty whatsoever that the Project and units depicted will ultimately appear as shown. The developer does not yarra catual or control the land outside of the Project and construct of the row of