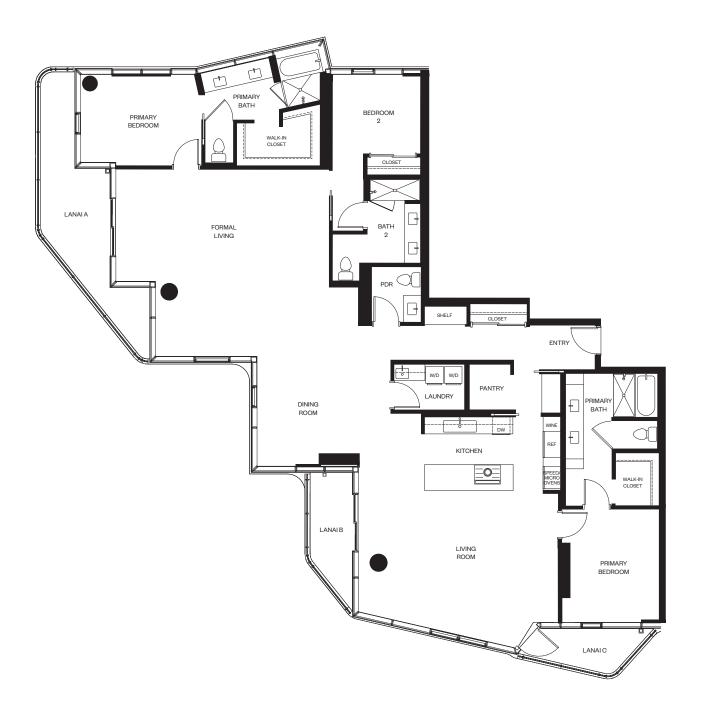

## Residence OOA/01B

#### LEVELS 35 & 37

3 BEDROOM/3.5 BATH

TOTAL: 2,783 SQ. FT. INTERIOR: 2,470 SQ. FT. LANAI A: 186 SQ. FT. LANAI B: 69 SQ. FT. LANAI C: 58 SQ. FT. *Not To Scale* 

alia

888 ALA MOANA

1450 Ala Moana Blvd. Suite 3860 Honolulu, HI 96814 Iive@alia888alamoana.com alia888alamoana.com 808.466.1890

Exclusive Project Broker: Heyer & Associates, LLC. RB-17416 Courtesy to qualifying brokers; see project broker for details

DISCLAIMER: Alia ("Project") is a proposed condominium project that does not yet exist, and the development concepts therefor continue to evolve and are subject to change without notice. All figures, facts, information, and prices are approximate and may change at any time. All renderings and other information depicted are illustrative only and are provided to assist the purchaser in visualizing the Project, and may not be accurately depicted, and are subject to change at any time. Visual depictions of the Project are artists' renderings and should not be relied upon in deciding to purchase a unit, and the developer makes no guarantee, representation, or warranty whatsoever that the Project and units depicted will ultimately appear as shown. The developer does not yarra catual or control the land outside of the Project and construct of the row of