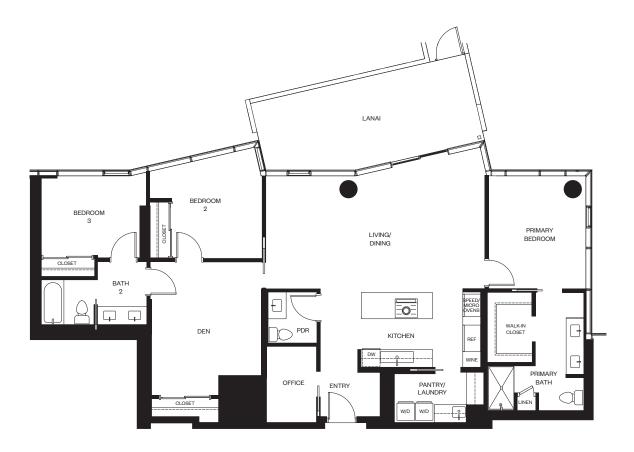

# Residence OOA/01A

LEVELS 34, 36, 38 & 39

3 BEDROOM / 3.5 BATH

TOTAL: 2,825 SQ. FT. INTERIOR: 2,470 SQ. FT. LANAI A: 186 SQ. FT. LANAI B: 86 SQ. FT. LANAI C: 83 SQ. FT. *Not To Scale* 

alia

888 ALA MOANA

1450 Ala Moana Blvd. Suite 3860 Honolulu, HI 96814 Iive@alia888alamoana.com alia888alamoana.com 808.466.1890

Exclusive Project Broker: Heyer & Associates, LLC. RB-17416 Courtesy to qualifying brokers; see project broker for details

DISCLAMER: Alia ("Project") is a proposed condominium project that does not yet exist, and the development concepts therefor continue to evolve and are subject to change without notice. All figures, facts, information, and prices are approximate and may change at any time. All renderings and other information depicted are illustrative only and are provided to assist the purchaser in visualizing the Project, and may not be accurately depicted, and are subject to change at any time. Visual depictions of the Project are artists' renderings and should not be relied upon in deciding to purchase a unit, and the developer makes no guarantee, representation, or warranty whatsoever that the Project and units depicted will ultimately appear as shown. The developer does not year ocnotric the land outside of the Project and construct of the row of