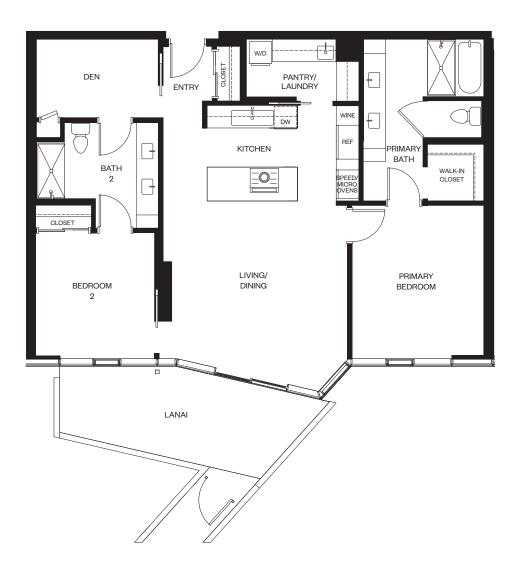

#### Residence 09A

LEVELS 8 - 38 (EVEN) & 39

2 BEDROOM / 2 BATH + DEN

TOTAL: 1,237 SQ. FT. INTERIOR: 1,147 SQ. FT. LANAI: 90 SQ. FT.

alia

888 ALA MOANA

1450 Ala Moana Blvd. Suite 3860 Honolulu, HI 96814 Iive@alia888alamoana.com alia888alamoana.com 808.466.1890

Exclusive Project Broker: Heyer & Associates, LLC. RB-17416 Courtesy to qualifying brokers; see project broker for details

DISCLAIMER: Alia ("Project") is a proposed condominium project that does not yet exist, and the development concepts therefor continue to evolve and are subject to change without notice. All figures, facts, information, and prices are approximate and may change at any time. All renderings and other information depicted are illustrative only and are provided to assist the purchaser in visualizing the Project, and may not be accurately depicted, and are subject to change at any time. Visual depictions of the Project are artists' renderings and should not be relied upon in deciding to purchase a unit, and the developer makes no guarantee, representation, or warranty whatsoever that the Project and units depicted will ultimately appear as shown. The developer does not yarra catual or control the land outside of the Project and construct of the row of