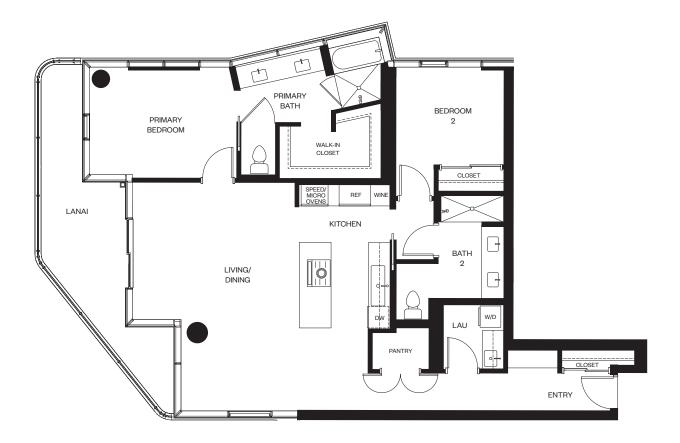

## Residence 00A

#### LEVELS 7-33 (ALL)

2 BEDROOM / 2 BATH

TOTAL: 1,419 SQ. FT INTERIOR: 1,235 SQ. FT. LANAI: 184 SQ. FT.

alia

888 ALA MOANA

1450 Ala Moana Blvd. Suite 3860 Honolulu, HI 96814 Iive@alia888alamoana.com alia888alamoana.com 808.466.1890