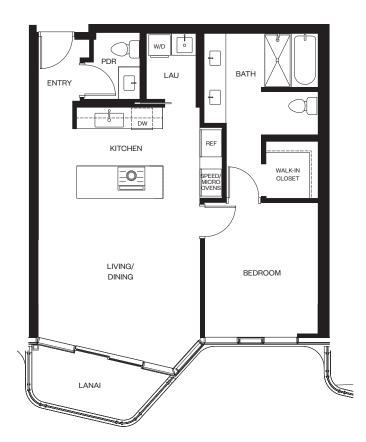

## Residence 11A

LEVELS 8 - 38 (EVEN) & 39

1 BEDROOM / 1.5 BATH

TOTAL: 828 SQ. FT. INTERIOR: 764 SQ. FT. LANAI: 64 SQ. FT.

alia

888 ALA MOANA

1450 Ala Moana Blvd. Suite 3860 Honolulu, HI 96814 Iive@alia888alamoana.com alia888alamoana.com 808.466.1890