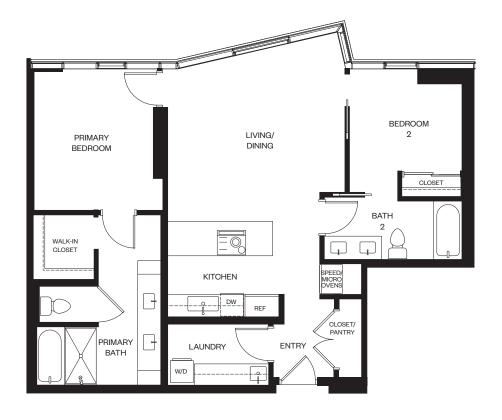

## Residence 08

LEVELS 7 - 39 (ALL)

2 BEDROOM / 2 BATH

TOTAL: 973 SQ. FT.

alia

888 ALA MOANA

1450 Ala Moana Blvd. Suite 3860 Honolulu, HI 96814 live@alia888alamoana.com alia888alamoana.com 808.466.1890

Exclusive Project Broker: Heyer & Associates, LLC. RB-17416 Courtesy to qualifying brokers; see project broker for details