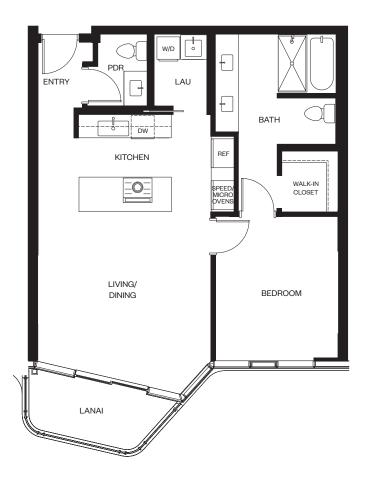

## Residence 05A

LEVELS 8 - 38 (EVEN) & 39

1 BEDROOM / 1.5 BATH

TOTAL: 825 SQ. FT.
INTERIOR: 761 SQ. FT.
LANAI: 64 SQ. FT.

888 ALA MOANA

1450 Ala Moana Blvd. Suite 3860 Honolulu, HI 96814 live@alia888alamoana.com alia888alamoana.com 808.466.1890