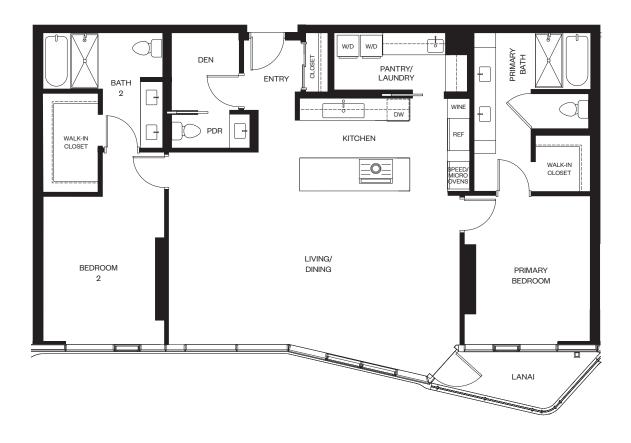

## Residence 03B

LEVELS 7 - 37 (ODD)

2 BEDROOM / 2.5 BATH + DEN

TOTAL: 1,493 SQ. FT. INTERIOR: 1,435 SQ. FT. LANAI: 58 SQ. FT.

888 ALA MOANA

1450 Ala Moana Blvd. Suite 3860 Honolulu, HI 96814 Iive@alia888alamoana.com alia888alamoana.com 808.466.1890